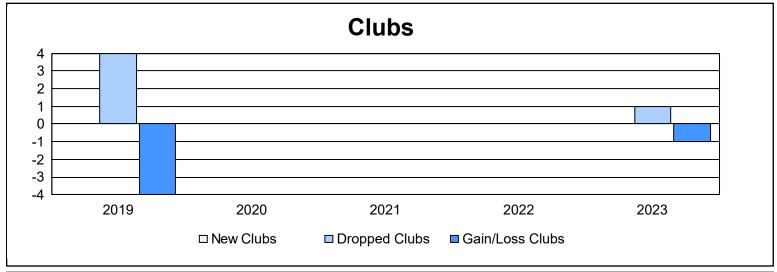

District 14 N As of June 2023 Cumulative

| Year      | New<br>Clubs | Dropped<br>Clubs | Gain/<br>Loss<br>Clubs | New<br>Members | Charter<br>Members | Reinstate<br>Members | Transfer<br>Members | Total<br>Member<br>Added | Total<br>Members<br>Dropped | Gain/<br>Loss<br>Members |
|-----------|--------------|------------------|------------------------|----------------|--------------------|----------------------|---------------------|--------------------------|-----------------------------|--------------------------|
| 2018-2019 | 0            | 4                | -4                     | 56             | 0                  | 3                    | 8                   | 67                       | 189                         | -122                     |
| 2019-2020 | 0            | 0                | 0                      | 63             | 0                  | 4                    | 18                  | 85                       | 99                          | -14                      |
| 2020-2021 | 0            | 0                | 0                      | 71             | 0                  | 2                    | 5                   | 78                       | 68                          | 10                       |
| 2021-2022 | 0            | 0                | 0                      | 100            | 0                  | 0                    | 2                   | 102                      | 95                          | 7                        |
| 2022-2023 | 0            | 1                | -1                     | 70             | 0                  | 0                    | 6                   | 76                       | 84                          | -8                       |
| Average   | 0            | 1                | -1                     | 72             | 0                  | 2                    | 8                   | 82                       | 107                         | -25                      |